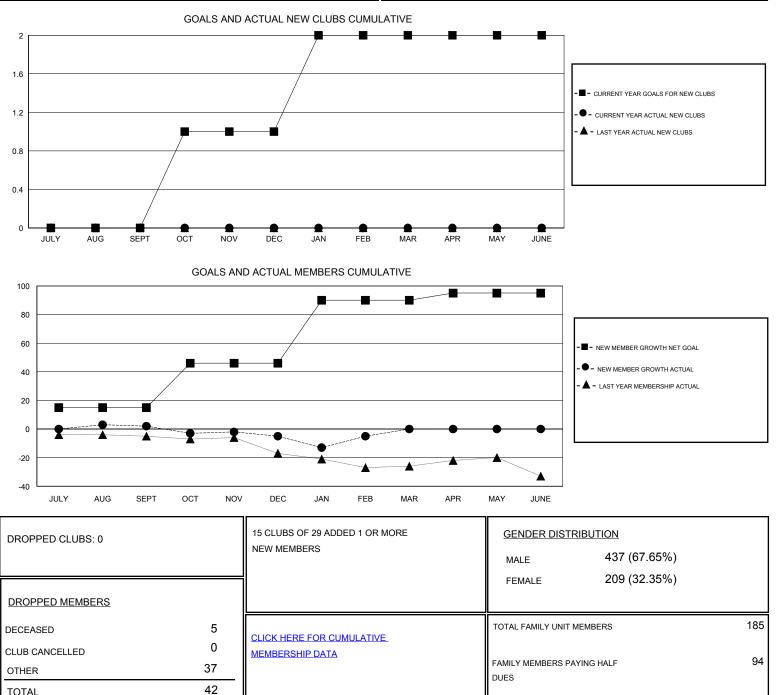

## nneth Schwols

| GMT: Kennet                  | MT: Kenneth Schwols |           | LOCATION COLORADO |                              |                                                                |                                                              | GMT CA                                             |
|------------------------------|---------------------|-----------|-------------------|------------------------------|----------------------------------------------------------------|--------------------------------------------------------------|----------------------------------------------------|
| Clubs                        |                     |           |                   | Members                      |                                                                |                                                              |                                                    |
| RESULTS FOR 2016-2017        |                     |           |                   | RESULTS FOR 2016-2017        |                                                                |                                                              |                                                    |
| QUARTER                      | NEW CLUB GOAL       | NEW CLUBS | DROPPED CLUBS     | QUARTER                      | NEW MEMBER GROWTH<br>NET GOAL (not reinstated<br>or transfers) | NEW MEMBER<br>GROWTH ACTUAL (not<br>reinstated or transfers) | DROPPED<br>MEMBERS ACTUAL<br>(including transfers) |
| JULY/AUG/SEPT<br>OCT/NOV/DEC | 0<br>1              | 0<br>0    | 0<br>0            | JULY/AUG/SEPT<br>OCT/NOV/DEC | 15<br>31                                                       | 11<br>13                                                     | 9<br>20                                            |
| JAN/FEB/MAR<br>APR/MAY/JUNE  | 1<br>0              | 0<br>0    | 0<br>0            | JAN/FEB/MAR<br>APR/MAY/JUNE  | 44<br>5                                                        | 13<br>0                                                      | 13<br>0                                            |